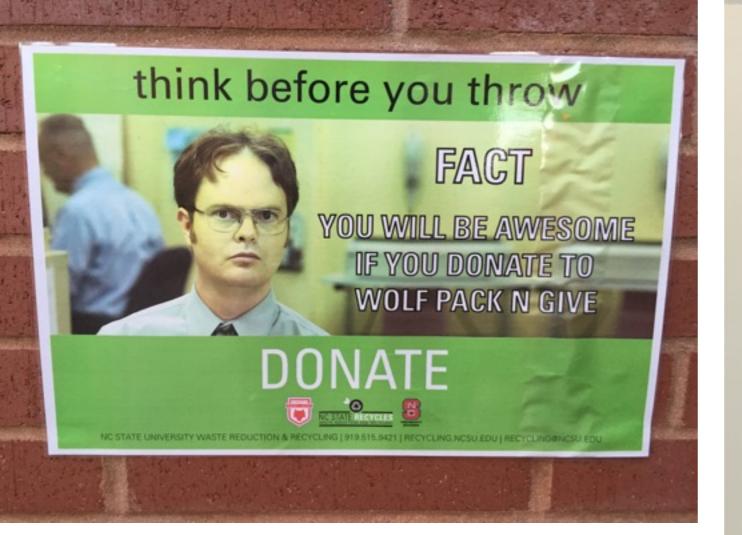

#### 3 in 3

## find 3 things your base table has in common in 3 minutes

### Drugs + Alcohol + Anger = CREATIVITY

## in your book

When, where, what circumstance stances, etc. do your creative ideas typically surface?

types of **THINKING** 

**OBSTACLES** of creativity

**PROCESS** of creativity