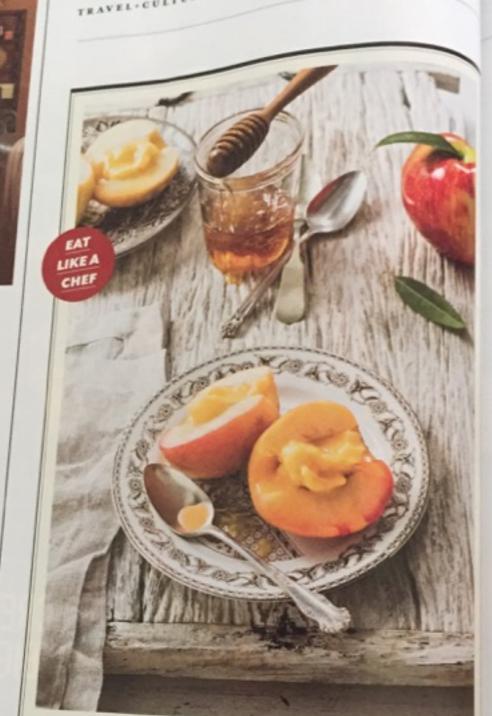

#### BUTTERY BAKED APPLES

### **Phoebe Lawless**

RESTAURANT SCRATCH BAKING LOCATION DURHAM, NC

Core a whole apple, and double-wrap it in foil. Place in charcoll embers or in an oven preheated to 400 degrees. While it roads

combine butter, honey, and a pinch of salt, and mash with a fork until smooth. Remove apple from heat. When the apple is cool enough to handle, remove foil, peel away skin. and mash a large spoonful of your sweetened butter onto it. piefantasy.com