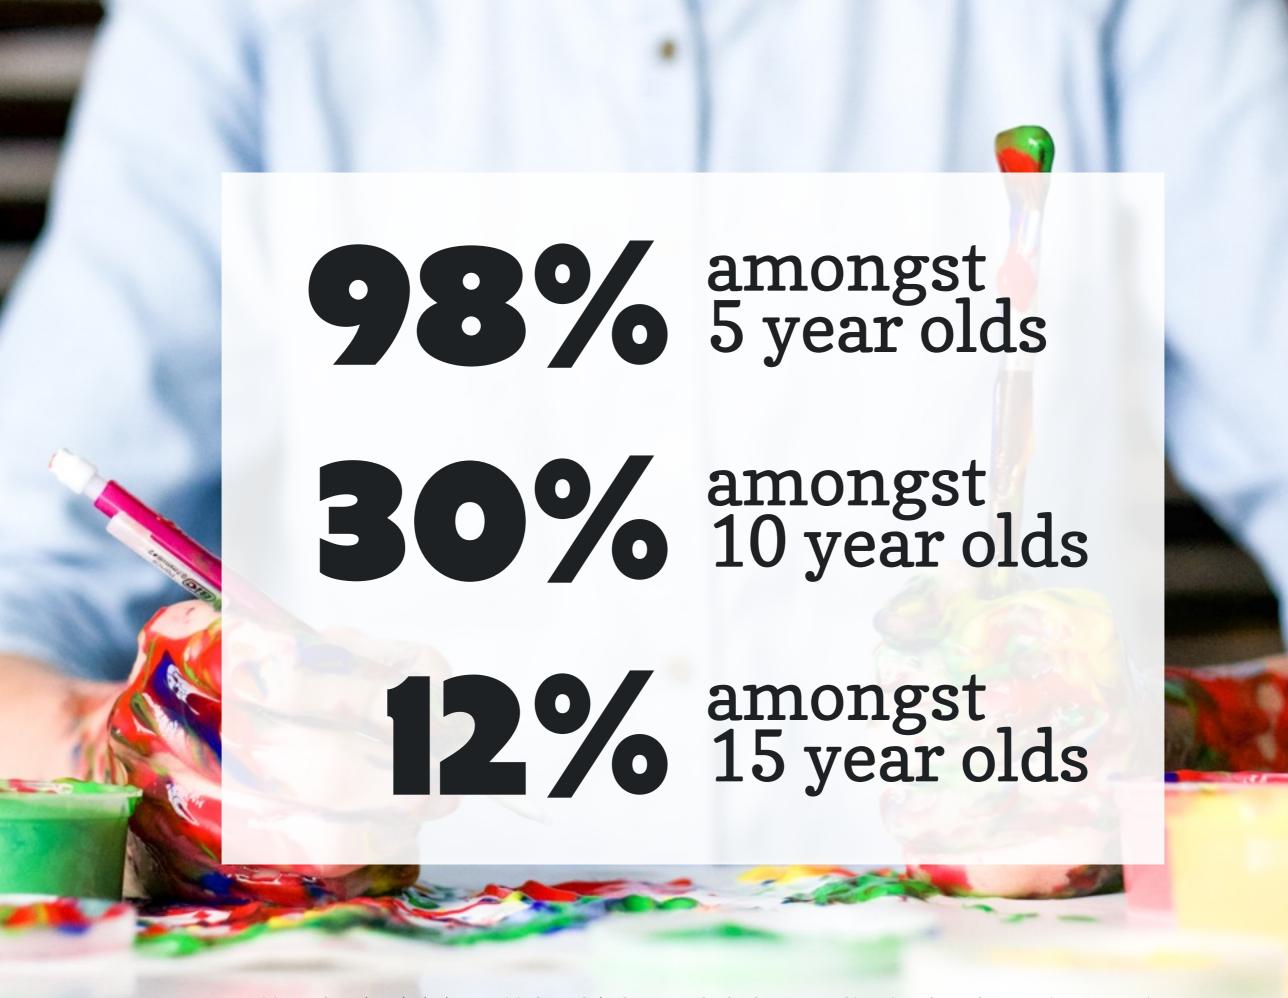

## find 3 things your base table has in common in 3 minutes

### Drugs + Alcohol + Anger = CREATIVITY